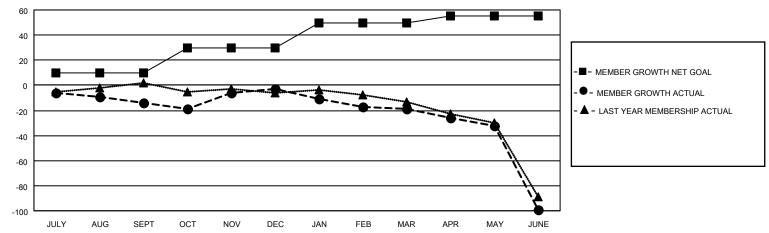

## District 110CW

| Results as | of. | 6/30/2022 |
|------------|-----|-----------|
|            |     |           |

| Clubs                 |               |           | Members               |               |                        |                         |                                                    |
|-----------------------|---------------|-----------|-----------------------|---------------|------------------------|-------------------------|----------------------------------------------------|
| RESULTS FOR 2021-2022 |               |           | RESULTS FOR 2021-2022 |               |                        |                         |                                                    |
| QUARTER               | NEW CLUB GOAL | NEW CLUBS | DROPPED CLUBS         | QUARTER MEME  | BER GROWTH NET<br>GOAL | MEMBER GROWTH<br>ACTUAL | DROPPED<br>MEMBERS ACTUAL<br>(including transfers) |
| JULY/AUG/SEPT         | 1             | 0         | 1                     | JULY/AUG/SEPT | 10                     | 10                      | 19                                                 |
| OCT/NOV/DEC           | 1             | 0         | 0                     | OCT/NOV/DEC   | 20                     | 31                      | 15                                                 |
| JAN/FEB/MAR           | 1             | 0         | 0                     | JAN/FEB/MAR   | 20                     | 8                       | 24                                                 |
| APR/MAY/JUNE          | 1             | 0         | 0                     | APR/MAY/JUNE  | 5                      | 28                      | 105                                                |

#### GOALS AND ACTUAL MEMBERS CUMULATIVE

| DROPPED CLUBS: 1                        | 36 CLUBS OF 73 ADDED 1 OR | GENDER DISTRIBUTION       |                |  |
|-----------------------------------------|---------------------------|---------------------------|----------------|--|
|                                         | WORL NEW MEMBERS          | MALE                      | 1,490 (89.54%) |  |
|                                         | $\dashv$                  | FEMALE<br>NON BINADY      | 174 (10.46%)   |  |
| DROPPED MEMBERS                         |                           | NON BINARY                | 0 (0.00%)      |  |
| DECEASED 18                             |                           | PREFER NOT TO ANSWER      | 0 (0.00%)      |  |
| CLUB CANCELLED 21                       | CLICK HERE FOR CUMULATIVE | TOTAL FAMILY UNIT MEMBERS | 0              |  |
| OTHER 124                               | MEMBERSHIP DATA           |                           |                |  |
| TOTAL 163                               | -                         | FAMILY MEMBERS PAYING HAI | LF DUES 0      |  |
| DECEASED 18 CLUB CANCELLED 21 OTHER 124 |                           |                           |                |  |